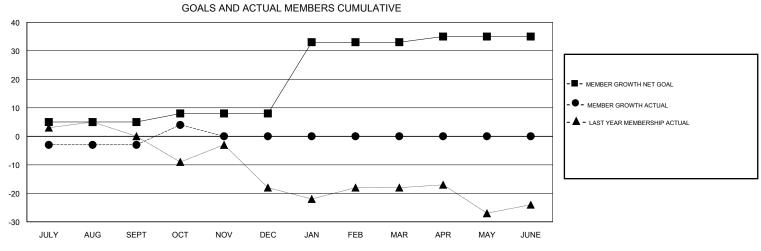

## MONTHLY MEMBERSHIP PROGRESS REPORT

District 28 T

Results as of: 10/31/2017

## WILLIAM PHILLIPI **LOCATION UTAH GMT CA** Clubs Members RESULTS FOR 2017-2018 RESULTS FOR 2017-2018 NEW CLUB GOAL NEW CLUBS DROPPED CLUBS MEMBER GROWTH NET MEMBER GROWTH DROPPED QUARTER QUARTER GOAL ACTUAL MEMBERS ACTUAL (including transfers) 0 0 0 5 13 15 JULY/AUG/SEPT JULY/AUG/SEPT 0 3 11 OCT/NOV/DEC 4 OCT/NOV/DEC 0 1 0 25 0 0 JAN/FEB/MAR JAN/FEB/MAR 0 0 0 2 0 0 APR/MAY/JUNE APR/MAY/JUNE